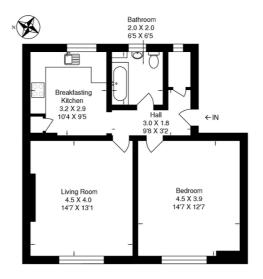

## 

This plan is for layout guidance only and is not drawn to scale. Whilst every care is taken in the preparation of this plan, please check all the dimension and shapes before making any decision reliant upon them. All room dimensions taken through cupboard/wardrobes to wall surface where possible or to surfaces indicated by arrow heads.(ID 110927) ©VistaBee 2017

COLUMN 1

Sold

Offers Over £55,000

Key Features

Preferred First Floor Flat

**Entrance** Hallway

Bright spacious lounge

Larger than average double bedroom

Modern fitted breakfasting kitchen

**Family Bathroom** 

Recently fitted double glazing

Gas Central heating, Secure entry